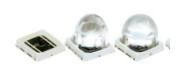

(F5.6mm)

(F5.6mm)

(F3.8mm)

Wavelength: UV  $365 \text{nm} \sim \text{IR} 1,750 \text{nm}$  Power: High  $1,400 \text{mwclass} \sim \text{Low} 1 \text{mw} \text{ class}$ 

High Power TOP LED

Surface Mount LED