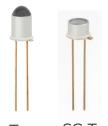

#### LED & Laserdiodes for industrial and medical application

Wavelength: UV 400nm ~ IR 850nm

Power: High 3500mwclass ∼ Low 5mw class

(F16mm)

(F9mm)

(F5.6mm)

(F5.6mm)

Standard LD (single beam)