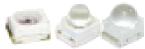

(F5.6mm)

(F5.6mm)

(F3.8mm)

Wavelength: UV  $365 \text{nm} \sim \text{IR} 1,750 \text{nm}$  Power: High  $1,400 \text{mwclass} \sim \text{Low} 1 \text{mw} \text{ class}$ 

High Power TOP LED

Surface Mount LED