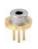

#### LED & Laserdiodes for industrial and medical application

Wavelength: UV 400nm ~ IR 850nm

Power: High 3500mwclass ∼ Low 5mw class

(F16mm)

(F9mm)

(F5.6mm)

(F5.6mm)

Standard LD (single beam)