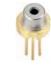

#### LED & Laserdiodes for industrial and medical application

Wavelength: UV 400nm ~ IR 850nm

Power: High 3500mwclass ∼ Low 5mw class

(F16mm)

(F9mm)

(F5.6mm)

(F5.6mm)

Standard LD (single beam)