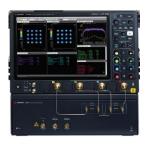

### 400G ZR Coherent Optical test challenges

- Advanced technology for Data Center Interconnects
  - DSP-heavy
  - Complex Tx and Rx electro-optical components
  - Lots of parameters that need characterization and tuning
    - CD, PMD, PDL, IQ offset, Quadrature Error, IQ Skew, IQ Gain Imbalance, etc.
- Testing requirements
  - Optical front end (LO)
  - High bandwidth, high ENOB real-time acquisition
  - Complex analysis software
- Current solutions based on ultra-high bandwidth scopes
  - Prohibitively expensive (>500k USD) even for use in R&D

Source: OIF

----

Tektronix

Keysight