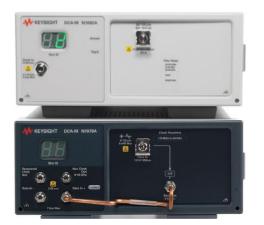

N1092A

List price ~ 150 kUSD N1078A

| Eye diagram – TDECQ result |                                                                        |           |
|----------------------------|------------------------------------------------------------------------|-----------|
|                            | Keysight                                                               | MultiLane |
| TDECQ                      | 2.54 dB                                                                | 2.48 dB   |
| RLM                        | 0.95                                                                   | 0.99      |
| OMA                        | 453 mW                                                                 | 470 mW    |
| AOP                        | -4.5 dBm                                                               | -4.3 dBm  |
| Eye<br>Diagram             | Level 3 672 (64)  Level 2 206 (64)  Level 1 200 (64)  Level 0 128 (64) |           |