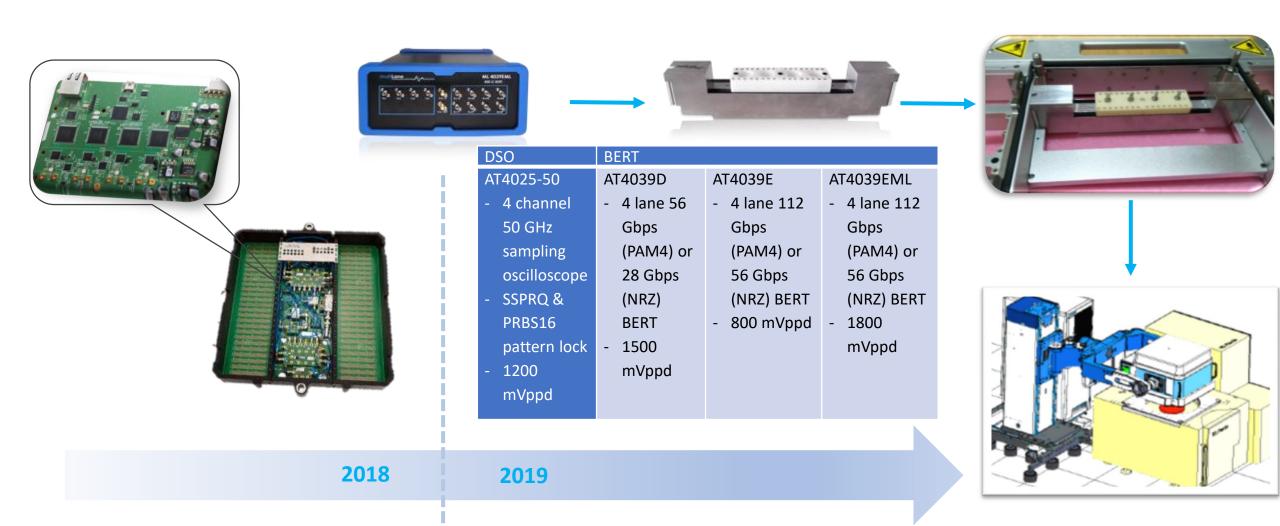

## New Facility An Environment Of Growth

Moving to a 5,000 m<sup>2</sup> facility next month

500 sqm facility

- 3,000 sqm office space
- 2,000 sqm clean rooms& labs

• 8,000 sqm facility

Capacity to accommodate a total of 1,000 employees

2018 2019