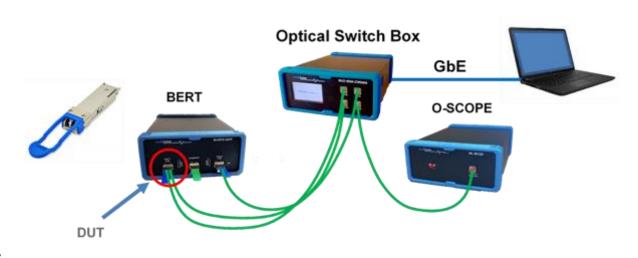

### Fully automated RMA tester - 'Optics PhD in a box'

- How to test your suspicious optical transceivers?
- Fully automated RMA tester
  - Optical transmitter and receiver sensitivity test
    - Complex optical signal integrity tests
  - Determines pass/fail quickly
  - Test report
  - Technician/operator
  - Single push of a button
- Used by key Data Center system company to test all their suspicious 10-100G Optics