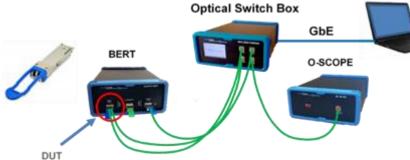

### Fully automated RMA tester - 'Optics PhD in a box'

- How to test your suspicious optical transceivers?
- Fully automated RMA tester
  - Optical transmitter and receiver sensitivity test
    - Complex optical signal integrity tests
  - Determines pass/fail quickly
  - Test report
  - Technician/operator
  - Single push of a button
- Used by key Data Center system company to test all their suspicious 10-100G Optics