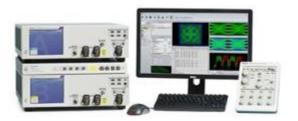

N1092A

List price ~ 150 kUSD N1078A

| Eye diagram – TDECQ result |                                                                        |           |
|----------------------------|------------------------------------------------------------------------|-----------|
|                            | Keysight                                                               | MultiLane |
| TDECQ                      | 2.54 dB                                                                | 2.48 dB   |
| RLM                        | 0.95                                                                   | 0.99      |
| OMA                        | 453 mW                                                                 | 470 mW    |
| AOP                        | -4.5 dBm                                                               | -4.3 dBm  |
| Eye<br>Diagram             | Level 3 672 (64)  Level 2 206 (64)  Level 1 200 (64)  Level 0 128 (64) |           |

ML4015D

List price < 50 kUSD

ML1016D-CR